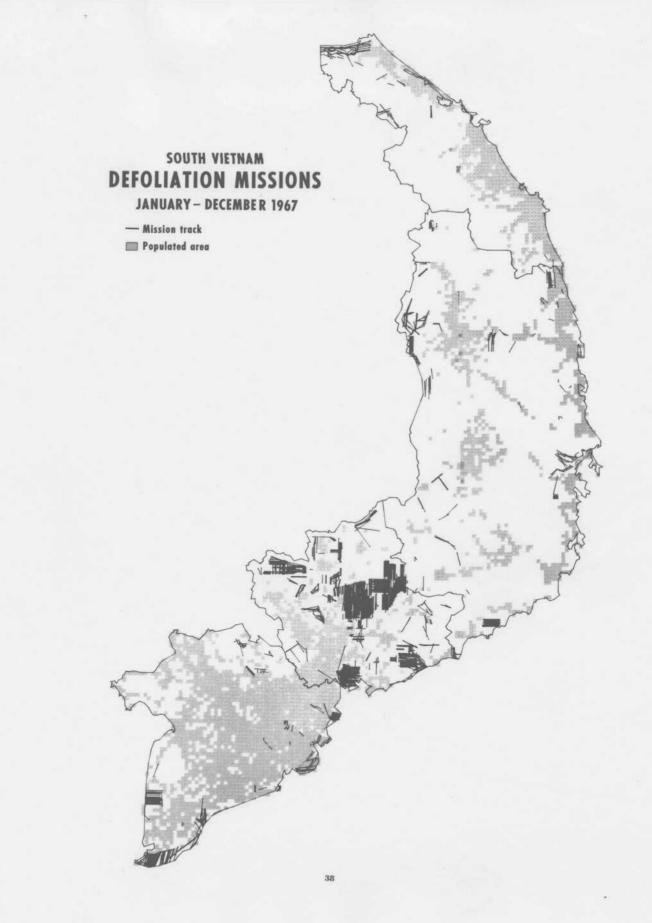

| ltem ID Number       | 00323                                                                                                                                |
|----------------------|--------------------------------------------------------------------------------------------------------------------------------------|
| Auther               |                                                                                                                                      |
| Corporate Author     |                                                                                                                                      |
| Report/Article Title | Maps: Defoliation Missions and Crop Destruction<br>Missions in South Vietnam, 1965-1971; Maps: Laos,<br>South Vietnam, North Vietnam |
| Journal/Book Title   |                                                                                                                                      |
| Year                 | 0000                                                                                                                                 |
| Mouth/Day            |                                                                                                                                      |
| Color                |                                                                                                                                      |
| Number of Images     | 19                                                                                                                                   |
| Bescripton Notes     | 19 maps, 7 are color, 16 are apporximately 8"x10" and one color map is                                                               |