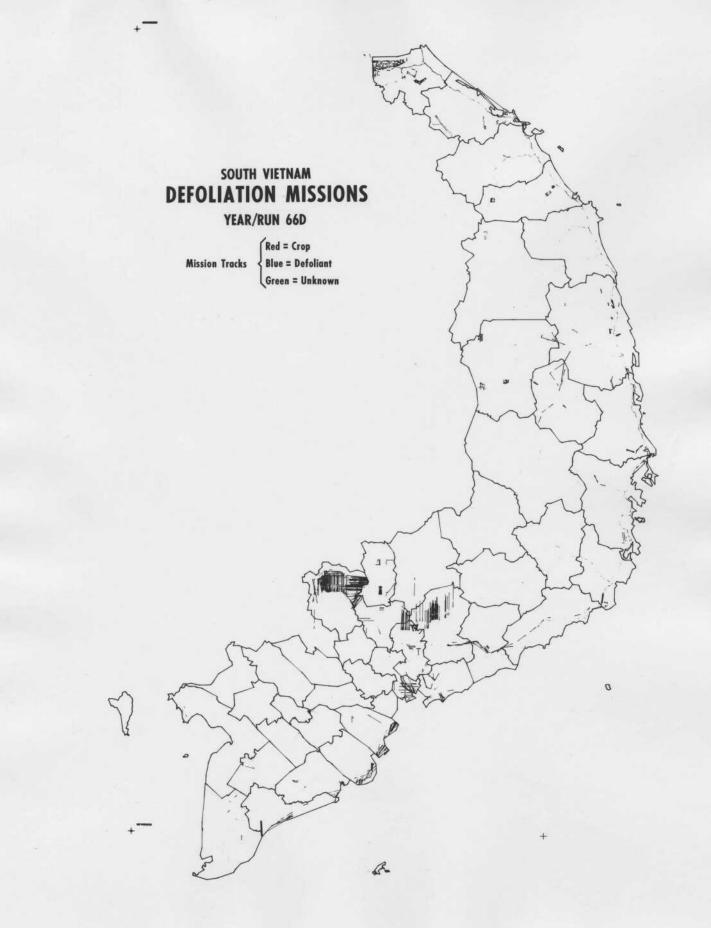

## SOUTH VIETNAM DEFOLIATION MISSIONS

YEAR/RUN 69D

Mission Tracks

Blue = Defoliant Green = Unknown

Red = Crop

a

+