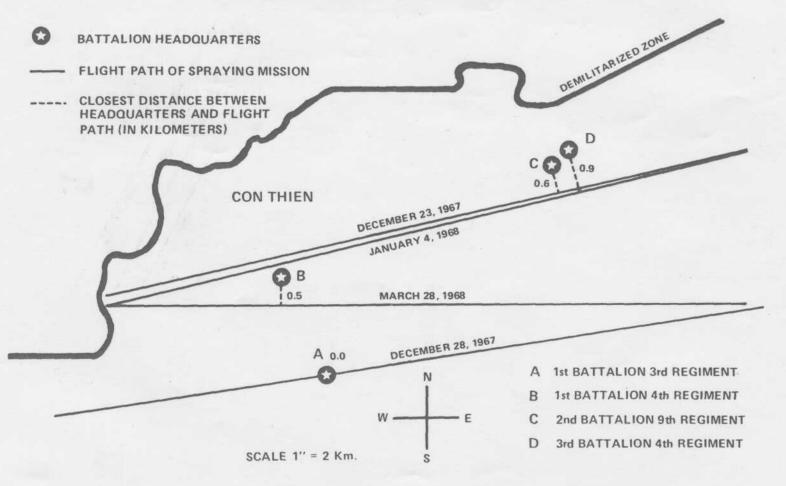

# SOUTH VIETNAM DEFOLIATION MISSIONS

JANUARY 1965 - FEBRUARY 1971

- Mission track

Base 57740 7-68

<sup>2-69</sup> Printed by the U.S. Army Topographic Command

STOCK NO. NMCVSD00030\*\*69

MARINE CORPS INFANTRY BATTALIONS CLOSEST TO HERBICIDE ORANGE SPRAYING MISSIONS ON DAY OF SPRAYING (CON THIEN VACINITY)