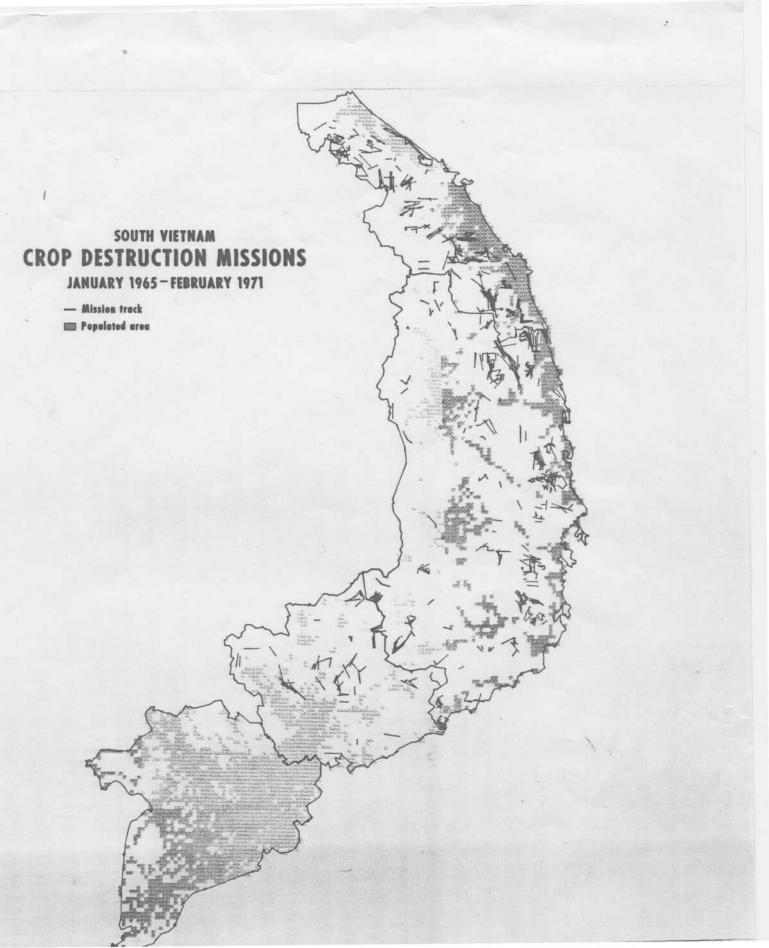

## SOUTH VIETNAM CROP DESTRUCTION MISSIONS

JANUARY 1965 - FEBRUARY 1971

— Mission track Populated area