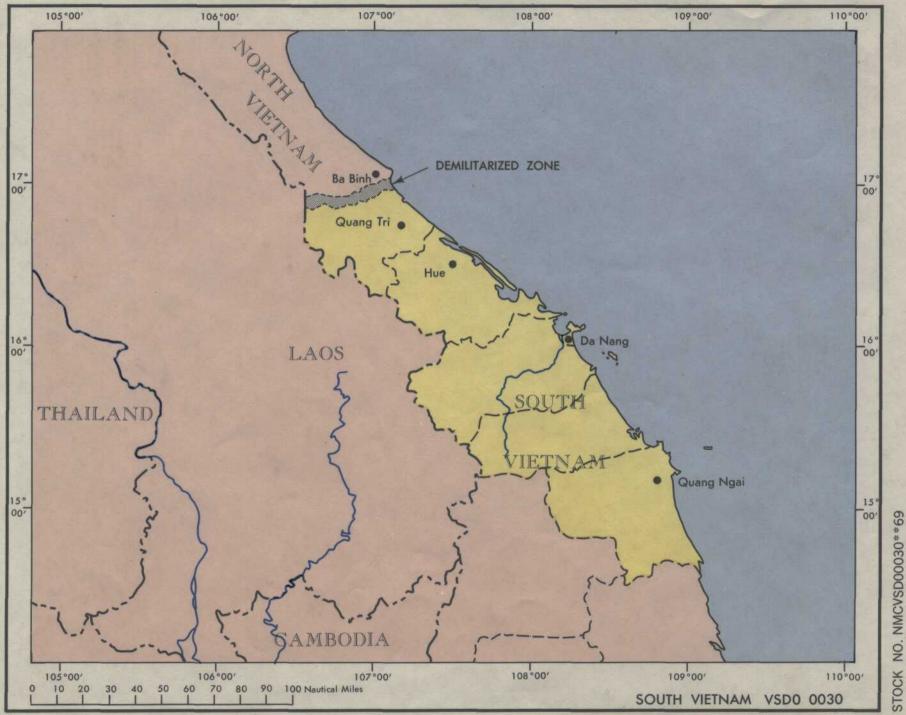

# SOUTH VIETNAM DEFOLIATION MISSIONS

JANUARY 1965 - FEBRUARY 1971

- Mission track

Base 57740 7-68

<sup>2-69</sup> Printed by the U.S. Army Topographic Command

STOCK NO. NMCVSD00030\*\*69

MARINE CORPS INFANTRY BATTALIONS CLOSEST TO HERBICIDE ORANGE SPRAYING MISSIONS ON DAY OF SPRAYING (CON THIEN VACINITY)