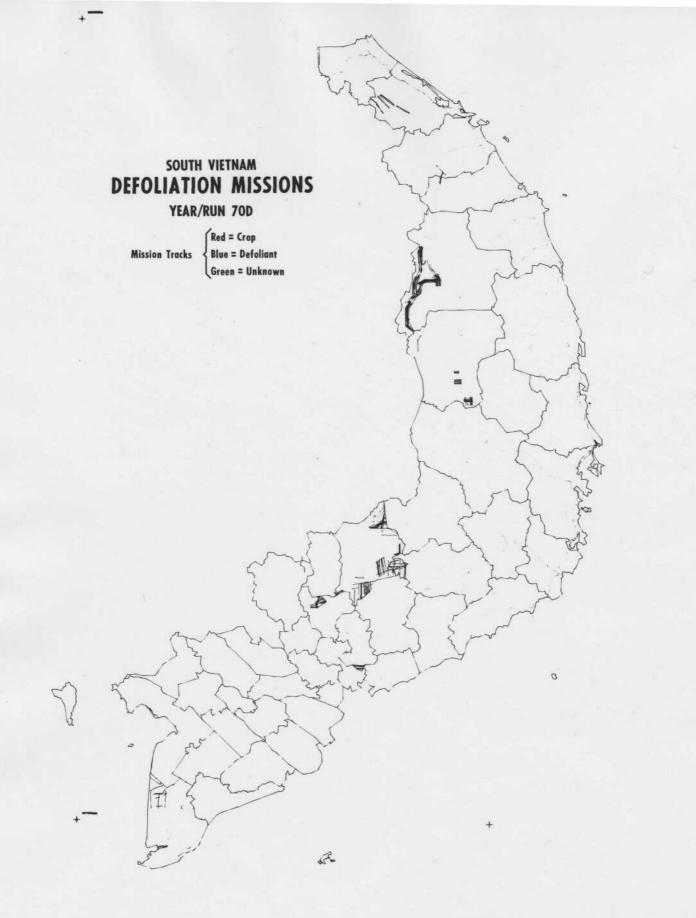

| ltem ID Number       | 00323                                                                                                                                |
|----------------------|--------------------------------------------------------------------------------------------------------------------------------------|
| Auther               |                                                                                                                                      |
| Corporate Author     |                                                                                                                                      |
| Report/Article Title | Maps: Defoliation Missions and Crop Destruction<br>Missions in South Vietnam, 1965-1971; Maps: Laos,<br>South Vietnam, North Vietnam |
| Journal/Book Title   |                                                                                                                                      |
| Year                 | 0000                                                                                                                                 |
| Mouth/Day            |                                                                                                                                      |
| Color                |                                                                                                                                      |
| Number of Images     | 19                                                                                                                                   |
| Bescripton Notes     | 19 maps, 7 are color, 16 are apporximately 8"x10" and one color map is                                                               |