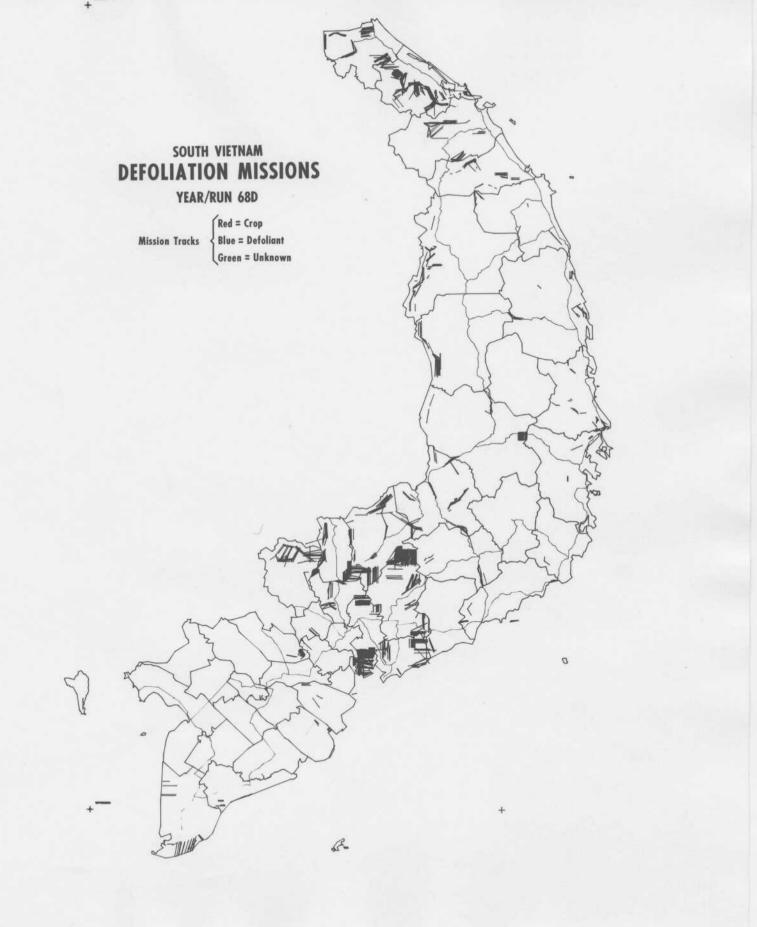

| ltem ID Number       | 00323                                                                                                                                |
|----------------------|--------------------------------------------------------------------------------------------------------------------------------------|
| Auther               |                                                                                                                                      |
| Corporate Author     |                                                                                                                                      |
| Report/Article Title | Maps: Defoliation Missions and Crop Destruction<br>Missions in South Vietnam, 1965-1971; Maps: Laos,<br>South Vietnam, North Vietnam |
| Journal/Book Title   |                                                                                                                                      |
| Year                 | 0000                                                                                                                                 |
| Mouth/Day            |                                                                                                                                      |
| Color                |                                                                                                                                      |
| Number of Images     | 19                                                                                                                                   |
| Bescripton Notes     | 19 maps, 7 are color, 16 are apporximately 8"x10" and one color map is                                                               |